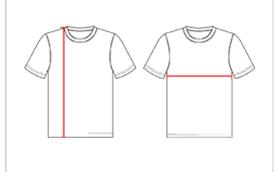

## HOW TO MEASURE

These product specimcations reference a product's measurements. For sizing information and guidance, please reference our sizing charts.

## **BODY LENGTH**

Measured on the front from the shoulder/neck intersection to the bottom of the garment.

## **CHEST WIDTH**

Measured across the chest, 1" below the armhole seam.